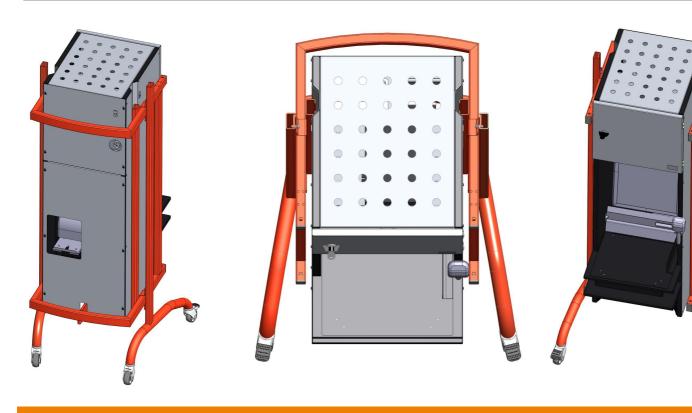

## mSorter OCR SU

mSorter OCR SU is a heavy duty powerful OCR unit. It can be used with any sized and shaped sorting frames or as a standalone.

The device is equipped with a weigh scale and a label printer. It is also equipped with touch screen display and supports a handheld barcode scanner.

mSorter OCR SU suits for sorting and registration. The attached label printer can be used for automatic labeling.

## Locations

- Post office
- Sorting center

| mSorter OCR SU        |                                                                                                                               |
|-----------------------|-------------------------------------------------------------------------------------------------------------------------------|
| Model                 | mSorter OCR SU                                                                                                                |
| Productivity          | 700-1200 pieces/hour (depends on the material type)                                                                           |
| Dimensions            | (H) 1779 mm, (W) 800 mm, (D) 750 mm                                                                                           |
| Capable of materials  | Capable of recognising letters, flats, padded envelopes and magazines, polywrap, small packets and maxi letters up to size B4 |
| Power Supply          | 110-240 VAC 50/60 hz, 1.2 A @ 230VAC                                                                                          |
| Operating temperature | 0 °C ~ 40 °C                                                                                                                  |
| Protection category   | IP40 according to IEC 60529                                                                                                   |
| Other                 | Lockable housing for control devices and camera unit, Powder coating, Rubbery swivel casters                                  |