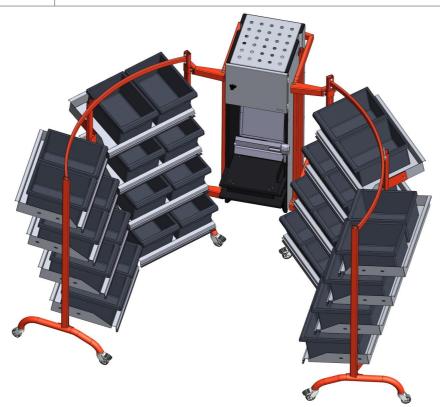

mSorter OCR 32 PF

mSorter OCR 32 PF is a parcel sorting station with slots for 32 boxes. It is equipped with two curved frames and the OCR unit in the middle.

The device contains an integrated weigh scale and a label printer. It is also equipped with touch screen display and a bar code scanner.

## Locations

- Post office
- Sorting center

| mSorter OCR 32 PF    |                                                                |
|----------------------|----------------------------------------------------------------|
| Productivity         | 300-600 pieces / hour depending on material type               |
| Dimensions           | (H) 1779 mm, (W) 3300 mm, (D) 2000 mm                          |
| Maximum box size     | (H) 290 mm, (W) 330 mm, (D) 440 mm                             |
| Materials            | Capable of handling large letters, small and mid-size packages |
| Power Supply         | 110-240 VAC 50/60 hz, 1.2 A @ 230VAC                           |
| Operating temp       | 0 °C ~ 40 °C                                                   |
| Protection category  | IP40 according to IEC 60529                                    |
| Optional peripherals | Handheld barcode scanner, RFID reader, external printer        |