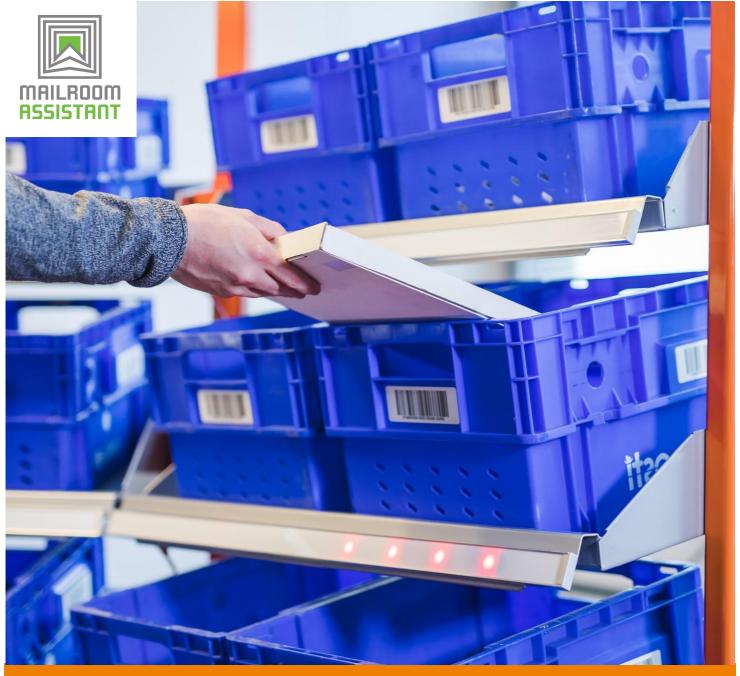

mSorter OCR 32 PF

mSorter OCR 32 PF is a parcel sorting station with slots for 32 boxes. It is equipped with two curved frames and the OCR unit in the middle.

The device contains an integrated weigh scale and a label printer. It is also equipped with touch screen display and a bar code scanner.

mSorter OCR 32 PF is used for sorting and registration of large letters and small & medium size parcels.

## **Benefits**

- Sort to light
- One-touch handling
- Short payback time